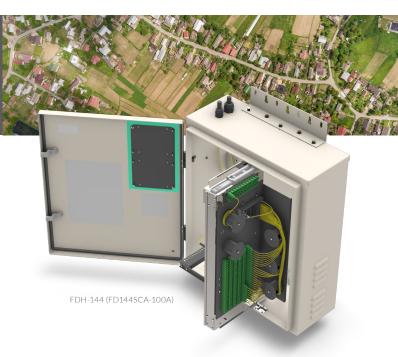

### **Integration Highlights:**

- Customer specified components, Westell system design
- Right size the cabinet with layout optimization for thermal management
- Full system design documentation including detailed wiring diagrams and all equipment manuals
- Available high-density Fiber Connectivity solutions
- Westell designed power solutions include:
  - $\checkmark$  Power distribution panels
  - $\checkmark\,$  AC load center and associated wiring
  - $\checkmark\,$  Option for generator connection
  - $\checkmark\,$  AC to DC rectifier and all associated AC and DC wiring

# **Cabinet Highlights:**

- Right sized for your application, 5-60 RU cabinet options
- 19" and 23" rack mount options to support multiple equipment types
- Rear access
- Compact footprint
- All aluminum construction robust .125" thick welded aluminum, light weight, superior corrosion resistance