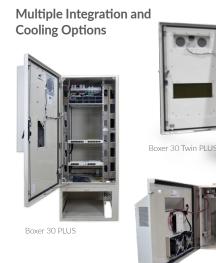

#### Lower Overall Cost:

Westell's bundled Integrated Cabinet Solutions provides great long-term solutions focused on delivering the lowest total cost of ownership (TCO).

- Pre-configured, tested cabinets save on expensive job site assembly and testing
- Westell's expertise ensures the best cooling approach for the solution. Heat exchangers or air conditioners are sized and utilized to maximize the life of the equipment while minimizing energy costs
- Westell utilizes its best practices to optimize equipment location within the cabinet for thermal management, customer access, as well as expandability making ongoing operations and maintenance simplified
- Standardization and detailed documentation across deployments reduces troubleshooting and ongoing maintenance

Boxer 10

- Multiple cooling options 10.5W thru 260W per °C Heat Exchangers, AC & DC powered, 1k thru 17k BTU air conditioners, and filter fan
- Key accessories including battery box, battery heater pad, and pad mount templates offered
- NEMA 4 Rated