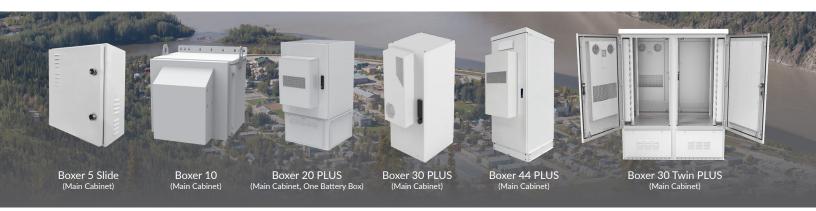

# **Cabinet Highlights:**

- Right sized for your application, 5-60 RU cabinet options
- 19" and 23" rack mount options to support multiple equipment types
- Rear access
- Compact footprint
- All aluminum construction robust .125" thick welded aluminum, light weight, superior corrosion resistance

Boxer 10

- Multiple cooling options 10.5W thru 260W per °C Heat Exchangers, AC & DC powered, 1k thru 17k BTU air conditioners, and filter fan
- Key accessories including battery box, battery heater pad, and pad mount templates offered
- NEMA 4 Rated