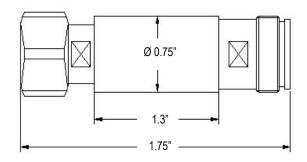

| Silver                           |      |      |      |      |    |
| Ambient Temp (deg)               | -35~+75                          |      |      |      |      |    |
| Relative Humidity                | 5%-95%                           |      |      |      |      |    |



CS47-2310-015 2W RF Attenuator - Pictured

## **Ordering Information**

| Part Number   | Description            |
|---------------|------------------------|
| CS47-2310-003 | 2W RF Attenuator 3 dB  |
| CS47-2310-005 | 2W RF Attenuator 5 dB  |
| CS47-2310-006 | 2W RF Attenuator 6 dB  |
| CS47-2310-010 | 2W RF Attenuator 10 dB |
| CS47-2310-015 | 2W RF Attenuator 15 dB |
| CS47-2310-020 | 2W RF Attenuator 20 dB |
| CS47-2310-030 | 2W RF Attenuator 30 dB |

<sup>\* 7/16</sup> DIN is Special order