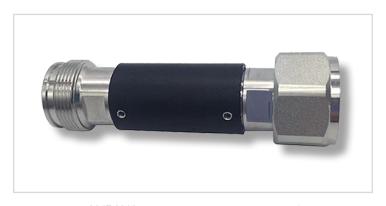

hm                           |      |      |      |      |    |
| Connector                        | 4.3-10 female                    |      |      |      |      |    |
| Power (Peak)                     | 250W                             |      |      |      |      |    |
| Center and Conductor<br>Material | Gold plated beryllium copper     |      |      |      |      |    |
| Connector and Body<br>Material   | Nickel-plated brass              |      |      |      |      |    |
| Color                            | Silver                           |      |      |      |      |    |
| Ambient Temp (deg)               | -35~+75                          |      |      |      |      |    |
| Relative Humidity                | 5%-95%                           |      |      |      |      |    |



CS47-2310-015 2W RF Attenuator - Pictured

## **Ordering Information**

| Part Number   | Description            |
|---------------|------------------------|
| CS47-2310-003 | 2W RF Attenuator 3 dB  |
| CS47-2310-005 | 2W RF Attenuator 5 dB  |
| CS47-2310-006 | 2W RF Attenuator 6 dB  |
| CS47-2310-010 | 2W RF Attenuator 10 dB |
| CS47-2310-015 | 2W RF Attenuator 15 dB |
| CS47-2310-020 | 2W RF Attenuator 20 dB |
| CS47-2310-030 | 2W RF Attenuator 30 dB |

<sup>\* 7/16</sup> DIN is Special order